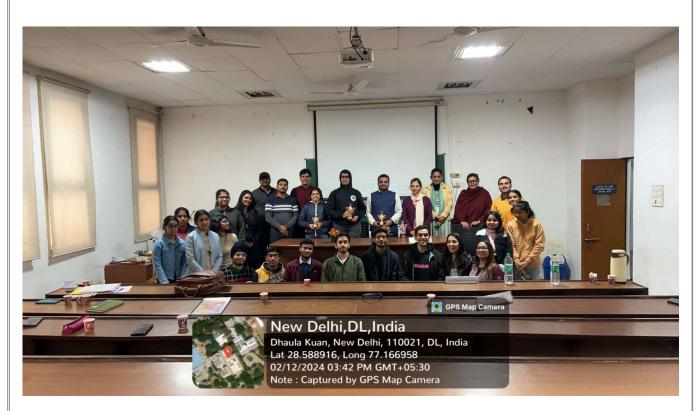

D. Group Photograph at Closing Ceremony of the Quiz Competition conducted by NEP-SAARTHI committee