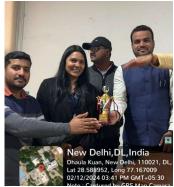

After the completion of event NEP-SAARTHI committee has also uploaded the information and photos of the event on the google link provided by the NEP Bureau of University Grants Commission.

B. Event was inaugurated by lighting the lamp by the dignitaries of the Sri Venkateswara College.

A. NEP-SAARTHIs' conduct a quiz competition for students and faculty members.

C. Prize distribution to the winners of Open Quiz Competition: STUDENTS' CATEGORY-First Prize (Mr. S. Nagasubramaniam), Second Prize (Aradhana Shree) TEACHERS' CATEGORY- First prize (Dr Shefali Shukla and Dr. Raghavendra Vemuri), Second Prize (Mr. M Krishna Rao, Third Prize (Dr. Ravi Kumar Meena)