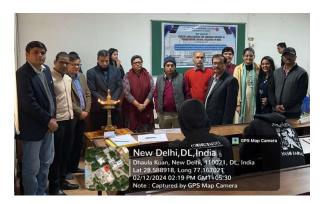

## 3. Event Pictures

UGC launched the NEP SAARTHI programme in an effort to motivate students to actively participate in putting the National Education Policy (NEP) 2020 into practice. Three students of Sri Venkateswara College have been selected for the NEP SAARTHI (Student Ambassador for Academic Reforms in Transforming Higher Education in India), an initiative of the University Grants Commission under the New Education Policy (NEP):

- a. Himangi Patnaik, BA English
- b. Syed Sameed Anwar, BA English
- c. Tarannum Chowdhary, BSc Life Science

To facilitate the goals of NEP-2020, an activity calendar has been provided by the University Grants Commission (UGC) highlighting the planned activities for the current year of 2024. First on the list was organizing a quiz competition to raise awareness about NEP-2020 among the learners and educators. NEP SAARTHI committee successfully conducted the quiz competition for both students and faculty members on 12th Feb, 2024 at Room No 57 of Dr. V. Krishnamoorthy block.

After the completion of event NEP-SAARTHI committee has also uploaded the information and photos of the event on the google link provided by the NEP Bureau of University Grants Commission.

B. Event was inaugurated by lighting the lamp by the dignitaries of the Sri Venkateswara College.

A. NEP-SAARTHIs' conduct a quiz competition for students and faculty members.

C. Prize distribution to the winners of Open Quiz Competition: STUDENTS' CATEGORY-First Prize (Mr. S. Nagasubramaniam), Second Prize (Aradhana Shree) TEACHERS' CATEGORY- First prize (Dr Shefali Shukla and Dr. Raghavendra Vemuri), Second Prize (Mr. M Krishna Rao, Third Prize (Dr. Ravi Kumar Meena)

D. Group Photograph at Closing Ceremony of the Quiz Competition conducted by NEP-SAARTHI committee