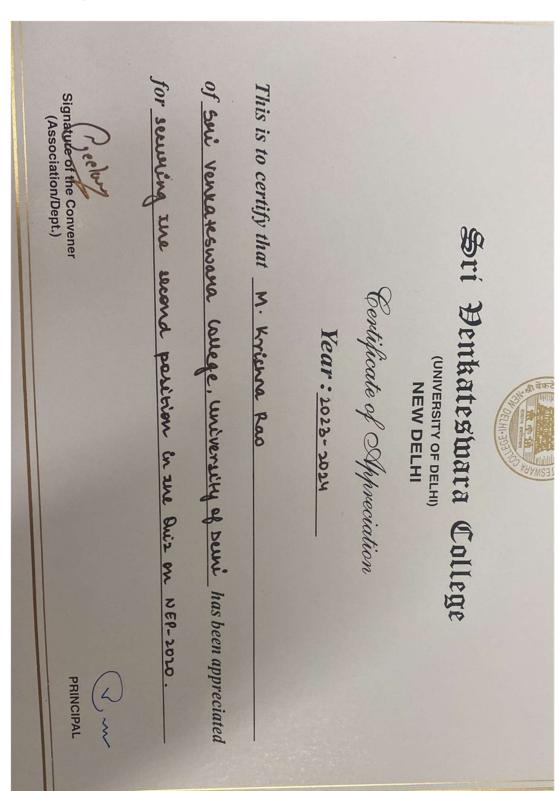

STUDENTS' CATEGORY-First Prize (Mr. S Nagasubramaniam), Second Prize (Aradhana Shree)

**TEACHERS' CATEGORY-** First prize (Dr Shefali Shukla and Dr. Raghavendra Vemuri), Second Prize (Mr. M Krisha Rao, Third Prize (Dr. Ravi Kumar Meena)

A. NEP-SAARTHIs' conduct a quiz competition for students and faculty members.

C. Prize distribution to the winners of Open Quiz Competition: STUDENTS' CATEGORY-First Prize (Mr. S. Nagasubramaniam), Second Prize (Aradhana Shree) TEACHERS' CATEGORY- First prize (Dr Shefali Shukla and Dr. Raghavendra Vemuri), Second Prize (Mr. M Krishna Rao, Third Prize (Dr. Ravi Kumar Meena)