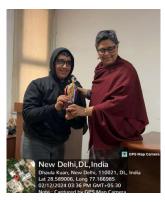

A quiz competition was held for two categories: teachers and students. By sharing the registration link, interested faculty members and students were invited to participate in a quiz competition. Twenty staff members and thirty-two students signed up for the event. Results of the quiz competition were revealed at the end of the event and winners were facilitated with certificates and trophies. The following is a list of winners:

STUDENTS' CATEGORY-First Prize (Mr. S Nagasubramaniam), Second Prize (Aradhana Shree)

**TEACHERS' CATEGORY-** First prize (Dr Shefali Shukla and Dr. Raghavendra Vemuri), Second Prize (Mr. M Krisha Rao, Third Prize (Dr. Ravi Kumar Meena)

A. NEP-SAARTHIs' conduct a quiz competition for students and faculty members.

C. Prize distribution to the winners of Open Quiz Competition: STUDENTS' CATEGORY-First Prize (Mr. S. Nagasubramaniam), Second Prize (Aradhana Shree) TEACHERS' CATEGORY- First prize (Dr Shefali Shukla and Dr. Raghavendra Vemuri), Second Prize (Mr. M Krishna Rao, Third Prize (Dr. Ravi Kumar Meena)