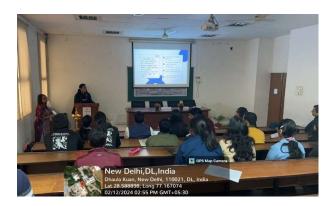

## 3. Event Pictures

UGC launched the NEP SAARTHI programme in an effort to motivate students to actively participate in putting the National Education Policy (NEP) 2020 into practice. Three students of Sri Venkateswara College have been selected for the NEP SAARTHI (Student Ambassador for Academic Reforms in Transforming Higher Education in India), an initiative of the University Grants Commission under the New Education Policy (NEP):

- a. Himangi Patnaik, BA English
- b. Syed Sameed Anwar, BA English
- c. Tarannum Chowdhary, BSc Life Science

To facilitate the goals of NEP-2020, an activity calendar has been provided by the University Grants Commission (UGC) highlighting the planned activities for the current year of 2024. First on the list was organizing a quiz competition to raise awareness about NEP-2020 among the learners and educators. NEP SAARTHI committee successfully conducted the quiz competition for both students and faculty members on 12th Feb, 2024 at Room No 57 of Dr. V. Krishnamoorthy block.

After the completion of event NEP-SAARTHI committee has also uploaded the information and photos of the event on the google link provided by the NEP Bureau of University Grants Commission.

B. Event was inaugurated by lighting the lamp by the dignitaries of the Sri Venkateswara College.