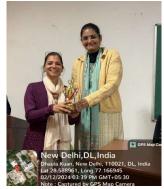

D. Group Photograph at Closing Ceremony of the Quiz Competition conducted by NEP-SAARTHI committee