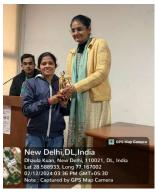

A quiz competition was held for two categories: teachers and students. By sharing the registration link, interested faculty members and students were invited to participate in a quiz competition. Twenty staff members and thirty-two students signed up for the event. Results of the quiz competition were revealed at the end of the event and winners were facilitated with certificates and trophies. The following is a list of winners:

STUDENTS' CATEGORY-First Prize (Mr. S Nagasubramaniam), Second Prize (Aradhana Shree)

**TEACHERS' CATEGORY-** First prize (Dr Shefali Shukla and Dr. Raghavendra Vemuri), Second Prize (Mr. M Krisha Rao, Third Prize (Dr. Ravi Kumar Meena)

A. NEP-SAARTHIs' conduct a quiz competition for students and faculty members.

C. Prize distribution to the winners of Open Quiz Competition: STUDENTS' CATEGORY-First Prize (Mr. S. Nagasubramaniam), Second Prize (Aradhana Shree) TEACHERS' CATEGORY- First prize (Dr Shefali Shukla and Dr. Raghavendra Vemuri), Second Prize (Mr. M Krishna Rao, Third Prize (Dr. Ravi Kumar Meena)